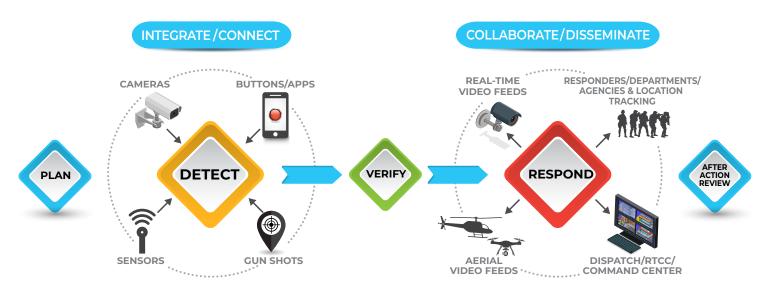

- Earlier Detection & Event Mitigation: Receive alerts from integrated apps, duress buttons and sensors
- · Increase Situational Awareness: Integrate public, private, and manned/unmanned video feeds
- Expedite Decision Making: Real-time access to nearby cameras in the network in a single operational view
- Enhance Officer Safety: Quickly equip responders with real-time information and data
- Cloud-Based Platform: Collaborate and disseminate critical information instantly with all event participants both on scene and remote

## **Customizable Workflow Configurations:**

Automate work flows based on alert type, incident and user role to streamline activity, reduce workload and focus on critical tasks at hand.

After Action Review: Review incidents with geospatial playback of events including video streams, annotations, chat logs and location of assets and resources.