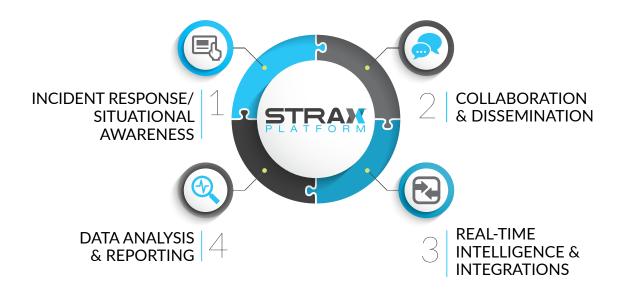

## **IMPROVE RESPONSE & SITUATIONAL AWARENESS**

STRAX Intelligence Group provides a common operating platform designed for real-time response. By unifying priority alerts, video, and communication tools into one map-based operational view, the STRAX Platform allows for improved collaboration across agencies and command structures for a faster, more coordinated response and enhanced officer safety.

## COMMON OPERATING PLATFORM FOR REAL-TIME COLLABORATION & INTELLIGENCE DISSEMINATION

**Control Access:** Manage visible content and access through user permissions such as roles, command level, and groups based on agency configurations, policies and procedures.