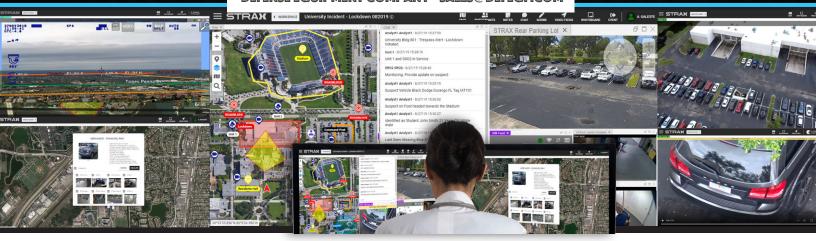

## **IMPROVE RESPONSE & SITUATIONAL AWARENESS**

STRAX Intelligence Group provides a common operating platform designed for real-time response. By unifying priority alerts, video, and communication tools into one map-based operational view, the STRAX Platform allows for improved collaboration across agencies and command structures for a faster, more coordinated response and enhanced officer safety.

## COMMON OPERATING PLATFORM FOR REAL-TIME COLLABORATION & INTELLIGENCE DISSEMINATION

**Control Access:** Manage visible content and access through user permissions such as roles, command level, and groups based on agency configurations, policies and procedures.

**Pre-Plan:** Populate location specific plans with key items such as annotations, staging areas, and resources in advance for a faster, more coordinated response.

Geospatial Event Management: Quickly locate real-time alerts, events, cameras and unit locations, augmented with critical location data.

**Video Intelligence:** Expedite decision making with real-time access to integrated cameras in a single operational picture.